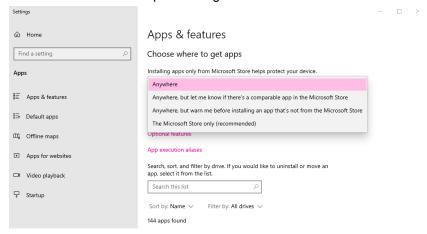

- 1. Go to your Device Settings and update your Apps & Features
  - a. Choose where to get apps Select anywhere apply to your device
  - b. Reattempt installing the Guardian Browser

- You may also refer to this Microsoft article for instructions on How to switch out of S Mode.
  If you do not wish to change out of S Mode you may prefer to try the steps noted above or use an alternative device.
  - a. If you wish to, follow the instructions to switch out of S Mode
  - b. Reattempt installing the Guardian Browser