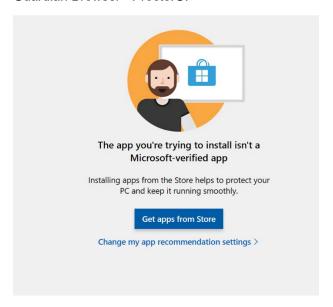

## Guardian Browser - ProctorU - Windows 10 & 11 Users - S Mode

If you are Windows 10 or Windows 11 User, you may receive this alert below when trying to install the Guardian Browser - ProctorU.

There are two options that may assist you: